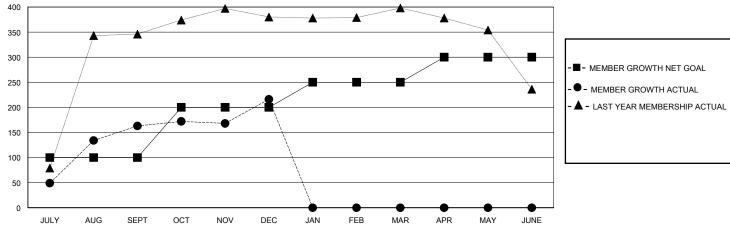

## District 322 H

GMT: LOCATION INDIA GMT CA

| O             |               |             | / tillelit=   |                       |                        |                         | 01111 071                                          |  |
|---------------|---------------|-------------|---------------|-----------------------|------------------------|-------------------------|----------------------------------------------------|--|
|               | Club          | s           |               | Members               |                        |                         |                                                    |  |
|               | RESULTS FOR   | R 2023-2024 |               | RESULTS FOR 2023-2024 |                        |                         |                                                    |  |
| QUARTER       | NEW CLUB GOAL | NEW CLUBS   | DROPPED CLUBS | QUARTER MEMB          | EER GROWTH NET<br>GOAL | MEMBER GROWTH<br>ACTUAL | DROPPED<br>MEMBERS ACTUAL<br>(including transfers) |  |
| JULY/AUG/SEPT | 7             | 6           | 0             | JULY/AUG/SEPT         | 100                    | 240                     | 55                                                 |  |
| OCT/NOV/DEC   | 0             | 1           | 0             | OCT/NOV/DEC           | 100                    | 104                     | 44                                                 |  |
| JAN/FEB/MAR   | 2             | 0           | 0             | JAN/FEB/MAR           | 50                     | 0                       | 0                                                  |  |
| APR/MAY/JUNE  | 2             | 0           | 0             | APR/MAY/JUNE          | 50                     | 0                       | 0                                                  |  |

## GOALS AND ACTUAL NEW CLUBS CUMULATIVE

| DROPPED CLUBS: 0          |    | 46 CLUBS OF 62 ADDED 1 OR MORE<br>NEW MEMBERS | GENDER DISTRIBUTION  MALE 1,281 (71.17%) |              |       |
|---------------------------|----|-----------------------------------------------|------------------------------------------|--------------|-------|
| DROPPED MEMBERS           |    |                                               | FEMALE                                   | 519 (28.83%) |       |
| DECEASED                  | 3  | CLICK HERE FOR CUMULATIVE                     | TOTAL FAMILY UNIT MEMBERS                |              | 1,226 |
| CLUB CANCELLED 0 OTHER 96 |    | MEMBERSHIP DATA                               | FAMILY MEMBERS PAYING HALF DUES          |              | 828   |
| TOTAL                     | 99 |                                               |                                          |              |       |