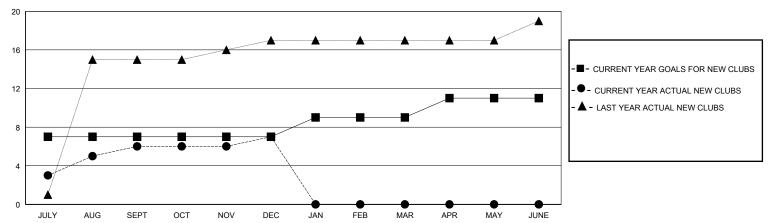

## District 322 H

GMT: LOCATION INDIA GMT CA

| O             |               |             | / tillelit=   |                       |                        |                         | 01111 071                                          |  |
|---------------|---------------|-------------|---------------|-----------------------|------------------------|-------------------------|----------------------------------------------------|--|
|               | Club          | s           |               | Members               |                        |                         |                                                    |  |
|               | RESULTS FOR   | R 2023-2024 |               | RESULTS FOR 2023-2024 |                        |                         |                                                    |  |
| QUARTER       | NEW CLUB GOAL | NEW CLUBS   | DROPPED CLUBS | QUARTER MEMB          | EER GROWTH NET<br>GOAL | MEMBER GROWTH<br>ACTUAL | DROPPED<br>MEMBERS ACTUAL<br>(including transfers) |  |
| JULY/AUG/SEPT | 7             | 6           | 0             | JULY/AUG/SEPT         | 100                    | 240                     | 55                                                 |  |
| OCT/NOV/DEC   | 0             | 1           | 0             | OCT/NOV/DEC           | 100                    | 104                     | 44                                                 |  |
| JAN/FEB/MAR   | 2             | 0           | 0             | JAN/FEB/MAR           | 50                     | 0                       | 0                                                  |  |
| APR/MAY/JUNE  | 2             | 0           | 0             | APR/MAY/JUNE          | 50                     | 0                       | 0                                                  |  |

## GOALS AND ACTUAL NEW CLUBS CUMULATIVE

| DROPPED CLUBS: 0          |    | 46 CLUBS OF 62 ADDED 1 OR MORE<br>NEW MEMBERS | GENDER DISTRIBUTION  MALE 1,281 (71.17%) |              |       |
|---------------------------|----|-----------------------------------------------|------------------------------------------|--------------|-------|
| DROPPED MEMBERS           |    |                                               | FEMALE                                   | 519 (28.83%) |       |
| DECEASED                  | 3  | CLICK HERE FOR CUMULATIVE                     | TOTAL FAMILY UNIT MEMBERS                |              | 1,226 |
| CLUB CANCELLED 0 OTHER 96 |    | MEMBERSHIP DATA                               | FAMILY MEMBERS PAYING HALF DUES          |              | 828   |
| TOTAL                     | 99 |                                               |                                          |              |       |